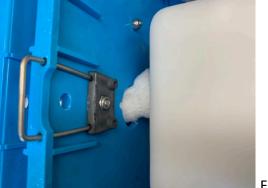

9. Drill a 3ml hole on the inside of the circle at 2 O'clock and 10 O'clock

10. Insert the wire retaining bracket into the holes (see fig 2.)

Fig 2

- 11. Attach the plastic retaining clip to the feet on the wire retaining bracket.
- 12. Use the existing locking clip bolt & nut to secure the wire retaining bracket.
- 13. Repeat steps 5-12 on other side.