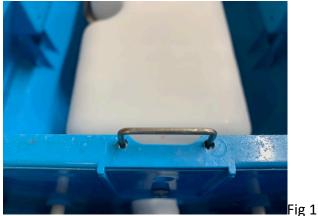

## Upgrading you Base Plate

- 1. Remove Impeller cover
- 2. Turn robot upside down
- 3. Remove base plate & Filter bag
- 4. Remove Plastic net covering motor box.
- 5. Remove one side cover.
- 6. Remove bolt holding existing base plate, locking clip.
- 7. Remove and discard locking clip (keep bolt and nut)
- 8. Locate the two remoulded indented circles (See fig 1) on the lip of Robot body opposite locking clip that was removed.